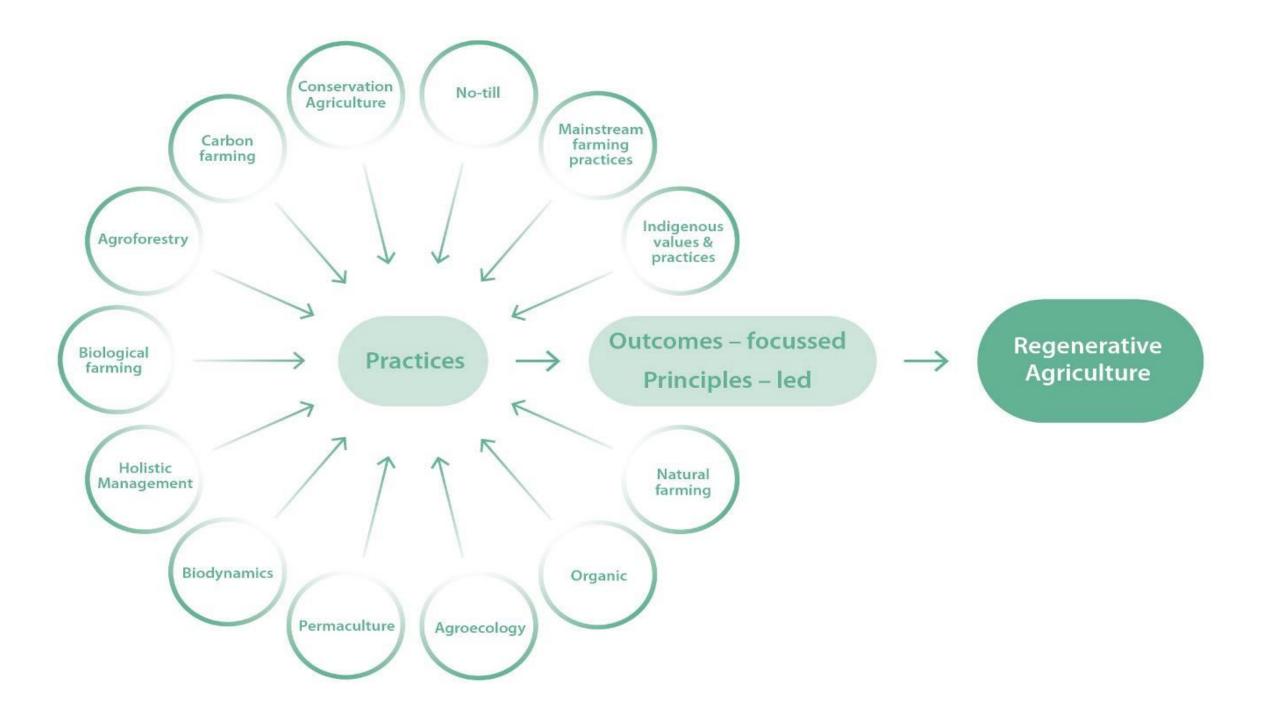

- Farm systems & practices
- Support networks

 Novel research approaches that can support and leverage grassroots connectivity and innovation